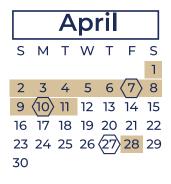

### S S M ΤW Т F 2 1 3 4 5 6 7 8 9 10 11 12 13 14 15 (16) 18 19 20 21 22 23 17 ¢6}27 28 29 30 24(25 31

December

PUBLIC HOLIDAYS

1 January: New Year's Day 21 March: Human Rights Day 7 April: Good Friday 10 April: Family Day 27 April: Freedom Day 1 May: Workers' Day 16 June: Youth Day 9 August: National Women's Day 24 September: Heritage Day 25 September: Public Holiday 16 December: Day of Reconciliation 25 December: Christmas Day 26 December: Day of Goodwill